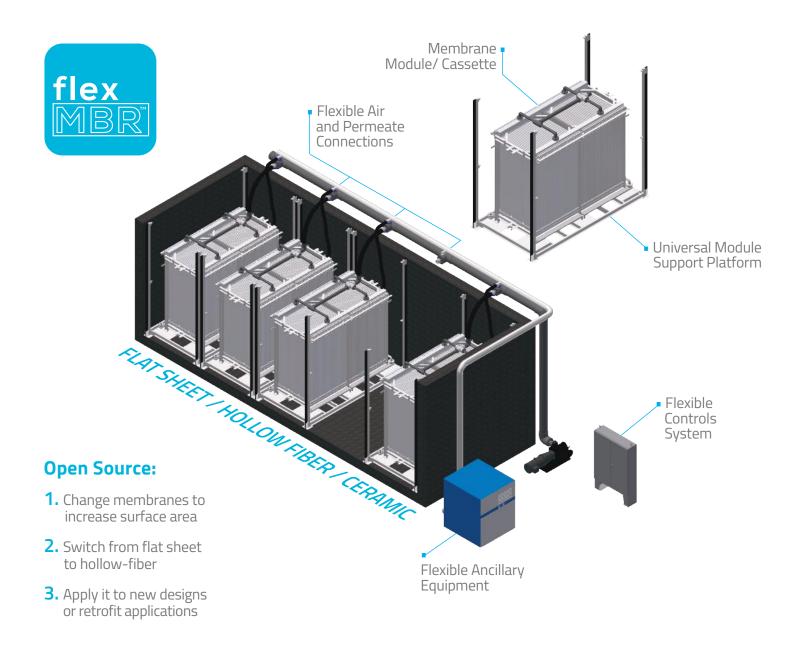

## flexMBR™

THE WORLD'S
FIRST FLEXIBLE
APPROACH TO
MBR DESIGN

The flexMBR™ is the first membrane bioreactor open-source design that can operate MBR modules from different suppliers. It provides flexibility to switch from one membrane to another without having to redesign the entire plant.

## flexMBR™

Don't be stuck with a 10-year old technology when the time comes for membrane replacement. Choose a flexible open-source design that gives you the security of being able to adjust as the industry grows. Stay on top of things today and tomorrow with an MBR designed for the future.