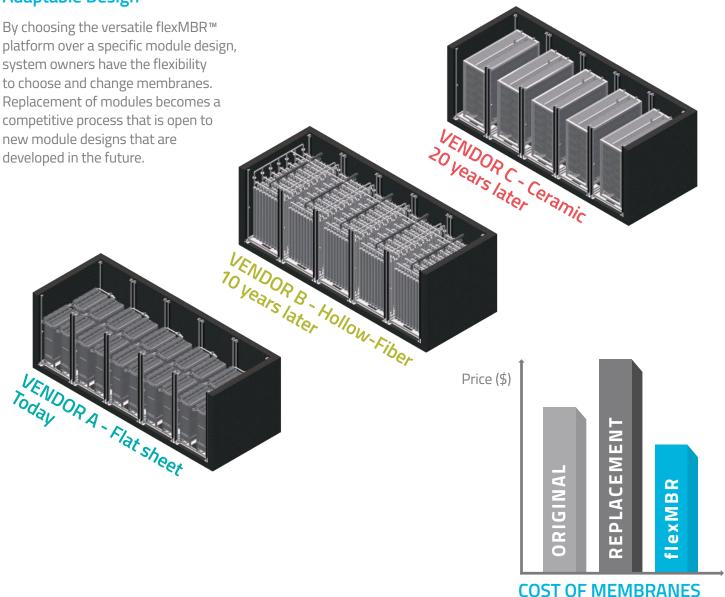

## flexMBR™

THE WORLD'S
FIRST FLEXIBLE
APPROACH TO
MBR DESIGN

The flexMBR™ is the first membrane bioreactor open-source design that can operate MBR modules from different suppliers. It provides flexibility to switch from one membrane to another without having to redesign the entire plant.





## flexMBR™



Don't be stuck with a 10-year old technology when the time comes for membrane replacement. Choose a flexible open-source design that gives you the security of being able to adjust as the industry grows. Stay on top of things today and tomorrow with an MBR designed for the future.

## **Adaptable Design**