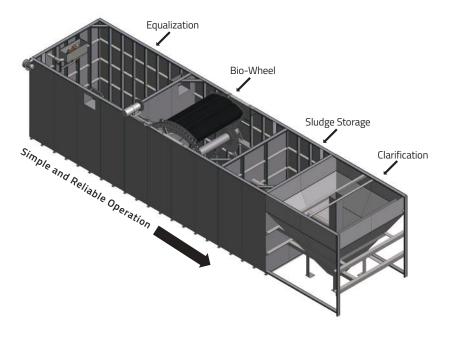

### Bio-Wheel™ Series

- Simple Operation
- Reliable Treatment
- Low Energy Consumption

## H20 Innovation Packaged Plants

| Bio-Wheel | Capacity (gal/day) | Footprint (WxL) | Effluent Quality (mg/L)                             |
|-----------|--------------------|-----------------|-----------------------------------------------------|
| BW-S      | 15,000             | 8 ft x 30 ft    | BOD < 15<br>TSS < 15<br>NH3 < 5<br>TN<10<br>TP < 1  |
| BW-M      | 40,000             | 12 ft x 40 ft   |                                                     |
| BW-L      | 80,000             | 14 ft x 56 ft   |                                                     |
| MBR       | Capacity (gal/day) | Footprint (WxL) | Effluent Quality (mg/L)                             |
| MBR-S     | 25,000             | 8 ft x 30 ft    | BOD < 5<br>TSS < 5<br>NH3 < 1<br>TN<10<br>TP < 0.15 |
| MBR-M     | 65,000             | 12 ft x 40 ft   |                                                     |
| MBR-L     | 100,000            | 14 ft x 56 ft   |                                                     |
| Bio-Brane | Capacity (gal/day) | Footprint (WxL) | Effluent Quality (mg/L)                             |
| BB-S      | 20,000             | 8 ft x 30 ft    | BOD < 5<br>TSS < 5<br>NH3 < 1<br>TN<10              |
| BB-M      | 55,000             | 12 ft x 40 ft   |                                                     |
| BB-L      | 90,000             | 14 ft x 56 ft   | TP < 0.15                                           |