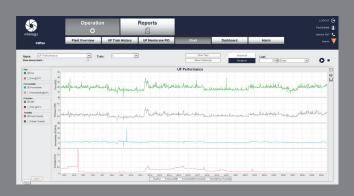

#### **USER INTERFACE**

### INTELOGX STANDARD

Intelogx Standard adds a centralized data acquisition system to manage your plant's data. In addition to the features of Intelogx Connect, this option includes:

- All your data logged and securely stored on the central H2O Innovation server
- Clear status indication of every analog signal on every water system in your plant
- Customizable historical trends
- Alarm notification via email or SMS
- Web access to dashboard, trends and reports
- RO normalization based on industry standard calculations
- Pattern recognition determines the effectiveness of each
  CEB/CIP and predicts when cleaning will next be required