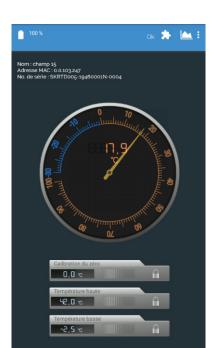

#### H,O MONITORING MANAGEMENT SOFTWARE

The software was designed and developed to be easy to navigate and very intuitive, regardless of your level of technological skills. Several simple and user-friendly functions, configurable by the user, make it a complete management system.

 Application intregrated into a tablet provided on the site, communicating with sensors in real time, for access to data on site, without internet or cellular network

- Configuration of alarms customizable to each type of sensor
- Remote control of equipment, such as starting generators, actuating valves or starting pumps
- Integrated automation of basic functions to control equipment according to the status of another sensor (e.g. starting pumps depending on the temperature)

 Secured web page accessible remotely with cell phone, desktop or electronic tablet

 24/7 data recording allowing graph analyses

 Interactive satellite map with sensors' GPS location

 Notifications of customized alarms by e-mail, SMS or automated calls to stay aware of critical changes and to ensure optimal running of operations.