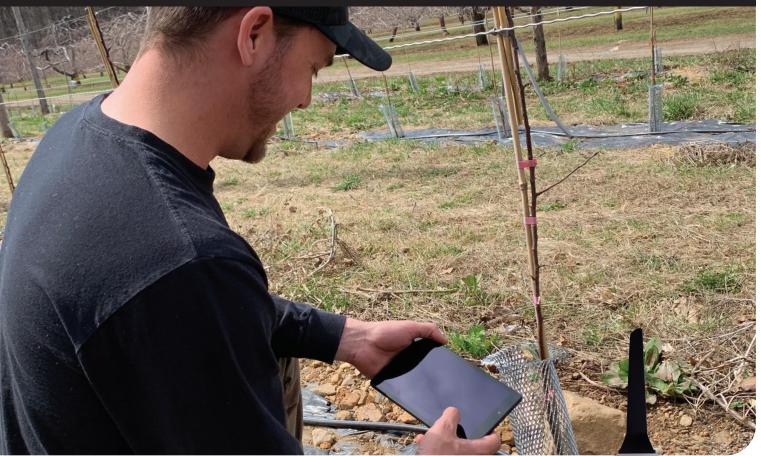

 Application intregrated into a tablet provided on the site, communicating with sensors in real time, for access to data on site, without internet or cellular network

- Configuration of alarms customizable to each type of sensor
- Remote control of equipment, such as starting generators, actuating valves or starting pumps
- Integrated automation of basic functions to control equipment according to the status of another sensor (e.g. starting pumps depending on the temperature)