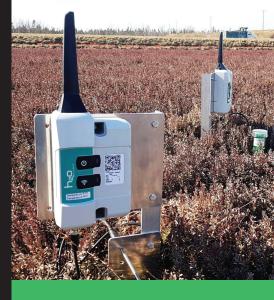

The wireless sensor system offered by H2O Innovation makes it possible to monitor several vital parameters that will ensure plant well-being and growth.

#### OF YOUR CROPS

- Precise temperature at plant
- Ground tension
- Tank water level
- Pressure (psi)

- 4-20 mA transmitter
- Weather channel
- Interactive satellite map