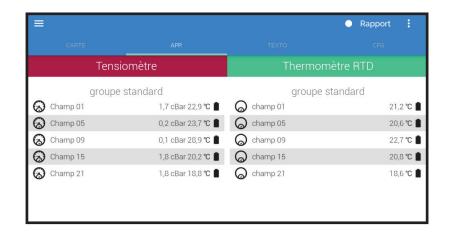

 Secured web page accessible remotely with cell phone, desktop or electronic tablet

 24/7 data recording allowing graph analyses

 Interactive satellite map with sensors' GPS location

 Notifications of customized alarms by e-mail, SMS or automated calls to stay aware of critical changes and to ensure optimal running of operations.