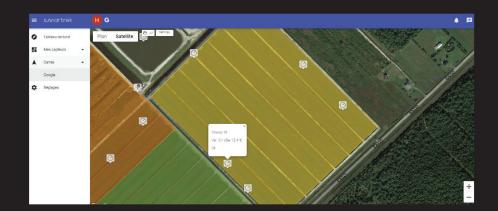

 Secured web page accessible remotely with cell phone, desktop or electronic tablet

 24/7 data recording allowing graph analyses

 Interactive satellite map with sensors' GPS location

 Notifications of customized alarms by e-mail, SMS or automated calls to stay aware of critical changes and to ensure optimal running of operations.