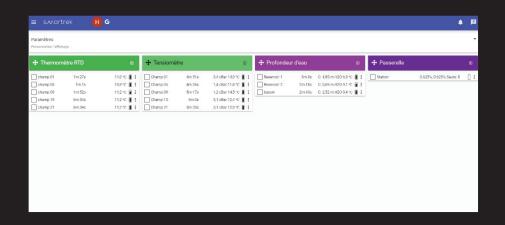

#### H,O MONITORING MANAGEMENT SOFTWARE

The software was designed and developed to be easy to navigate and very intuitive, regardless of your level of technological skills. Several simple and user-friendly functions, configurable by the user, make it a complete management system.

 Application intregrated into a tablet provided on the site, communicating with sensors in real time, for access to data on site, without internet or cellular network

- Configuration of alarms customizable to each type of sensor
- Remote control of equipment, such as starting generators, actuating valves or starting pumps
- Integrated automation of basic functions to control equipment according to the status of another sensor (e.g. starting pumps depending on the temperature)