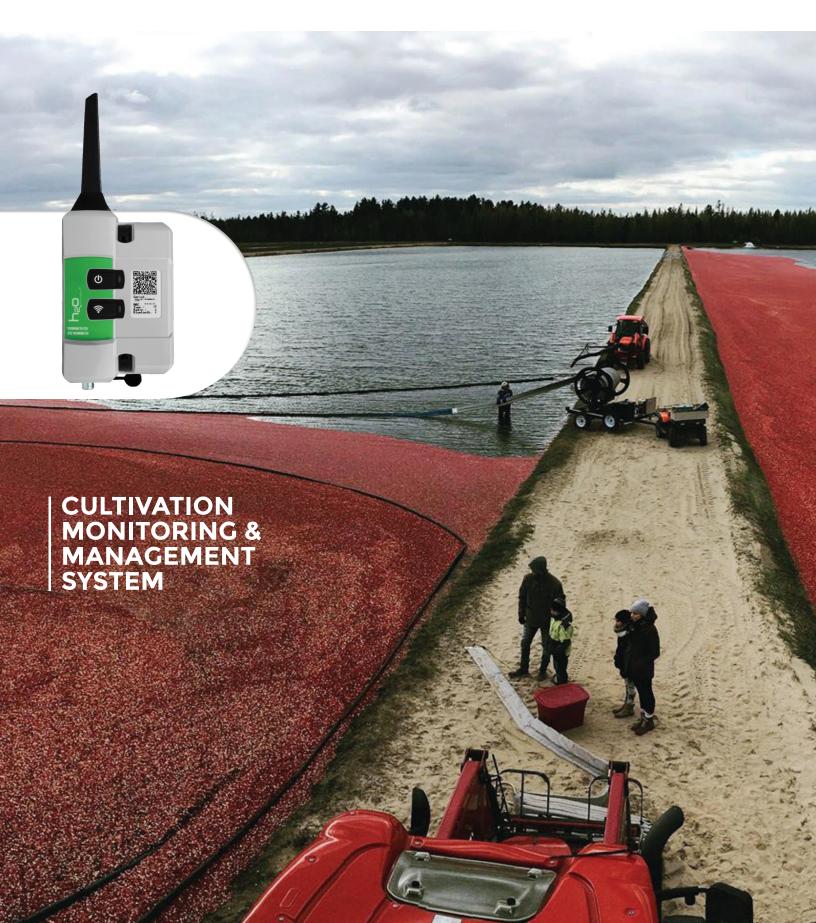

# 24/7 SURVEILLANCE OF YOUR OPERATIONS

When it comes to agricultural production, it is crucial to have access to certain data at all times, and to monitor mutiple parameters. Having this information at your fingertips in real time, even from a distance, will allow you to increase the productivity of your crops and reduce labor costs, all while optimizing your precious time.

The wireless sensor system offered by H2O Innovation makes it possible to monitor several vital parameters that will ensure plant well-being and growth.

## HIGH PERFORMANCE RADIO WAVES TECHNOLOGY

The H<sub>2</sub>O Monitoring system is made up of precise sensors that allow you to remotely access the most important data from your operation, via your cell phone or computer.

The sensors dispersed on the site communicate with each other by low frequency radio waves requiring neither internet connection or cellular network. The patented "Mesh" type network has proven reliability. The technology has already been recognized for several years in different fields (maple syrup, water treatment, mining, agricultural), as one of the most dependable technologies in terms of wireless communication.