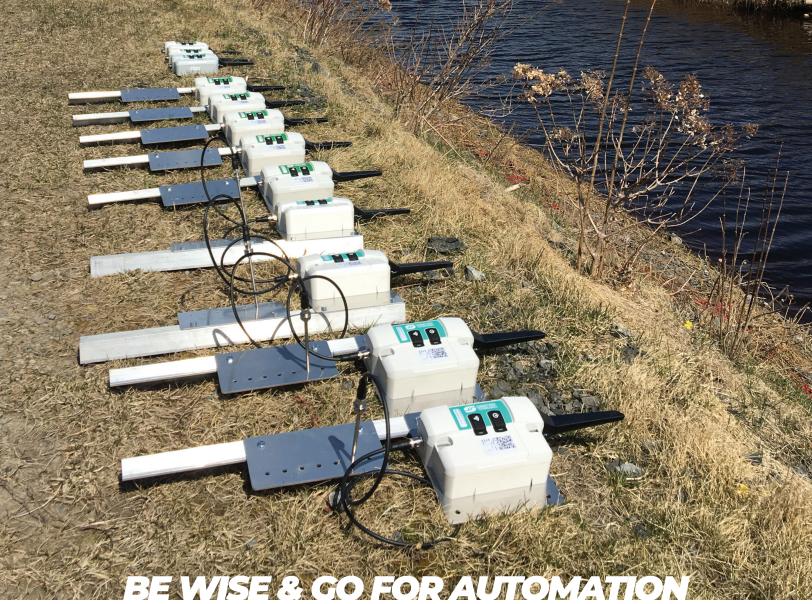

# 24/7 SURVEILLANCE OF YOUR OPERATIONS

When it comes to agricultural production, it is crucial to have access to certain data at all times, and to monitor mutiple parameters. Having this information at your fingertips in real time, even from a distance, will allow you to increase the productivity of your crops and reduce labor costs, all while optimizing your precious time.

The wireless sensor system offered by H2O Innovation makes it possible to monitor several vital parameters that will ensure plant well-being and growth.

## HIGH PERFORMANCE RADIO WAVES TECHNOLOGY

The H<sub>2</sub>O Monitoring system is made up of precise sensors that allow you to remotely access the most important data from your operation, via your cell phone or computer.

The sensors dispersed on the site communicate with each other by low frequency radio waves requiring neither internet connection or cellular network. The patented "Mesh" type network has proven reliability. The technology has already been recognized for several years in different fields (maple syrup, water treatment, mining, agricultural), as one of the most dependable technologies in terms of wireless communication.