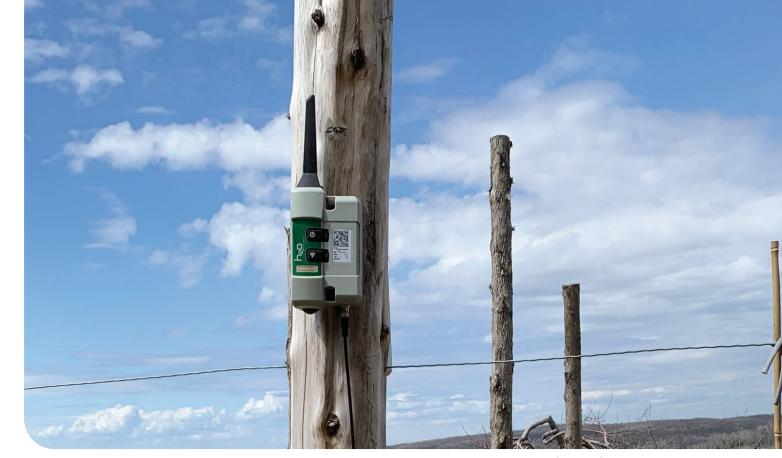

## HIGH PERFORMANCE RADIO WAVES TECHNOLOGY

The H<sub>2</sub>O Monitoring system is made up of precise sensors that allow you to remotely access the most important data from your operation, via your cell phone or computer.

The sensors dispersed on the site communicate with each other by low frequency radio waves requiring neither internet connection or cellular network. The patented "Mesh" type network has proven reliability. The technology has already been recognized for several years in different fields (maple syrup, water treatment, mining, agricultural), as one of the most dependable technologies in terms of wireless communication.

## RELIABILITY & SIMPLICITY

- Easy & quick installation, minimal planification
- Rapid data refresh rate
- Modular and evolutive system
- Network tolerates breakdowns, functional without cellular network and internet
- Very good long-term reliability
- Made in Quebec