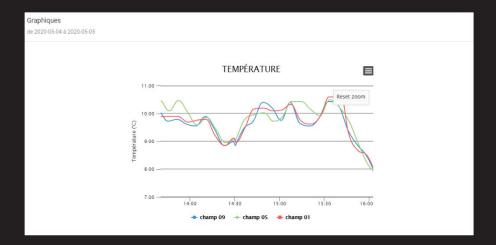

 Secured web page accessible remotely with cell phone, desktop or electronic tablet

 24/7 data recording allowing graph analyses

 Interactive satellite map with sensors' GPS location

 Notifications of customized alarms by e-mail, SMS or automated calls to stay aware of critical changes and to ensure optimal running of operations.