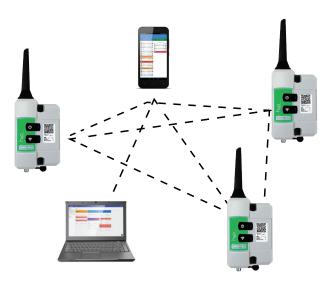

The sensors dispersed on the site communicate with each other by low frequency radio waves requiring neither internet connection or cellular network. The patented "Mesh" type network has proven reliability. The technology has already been recognized for several years in different fields (maple syrup, water treatment, mining, agricultural), as one of the most dependable technologies in terms of wireless communication.

 Secured web page accessible remotely with cell phone, desktop or electronic tablet

 24/7 data recording allowing graph analyses

 Interactive satellite map with sensors' GPS location

 Notifications of customized alarms by e-mail, SMS or automated calls to stay aware of critical changes and to ensure optimal running of operations.