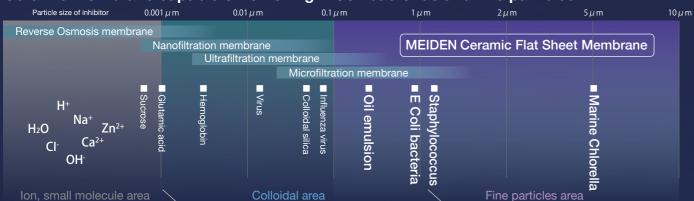

# Particle filtration chart

### Ceramic membrane capable of removing E.Coli bacterias and fine particles

**Certified membrane indicating** the high quality of the ceramic membrane. **Capable for various types** of water treatment applications.