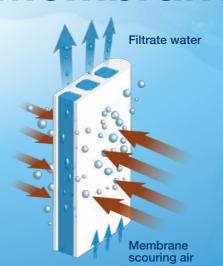

## **Stable filtration performance** and high effluent quality.

#### High recoverability

- Deposited contaminants are easily removed due to the smooth and hydrophilic membrane surface.
- Membrane performance can be maintained for a long time by using physical and chemical