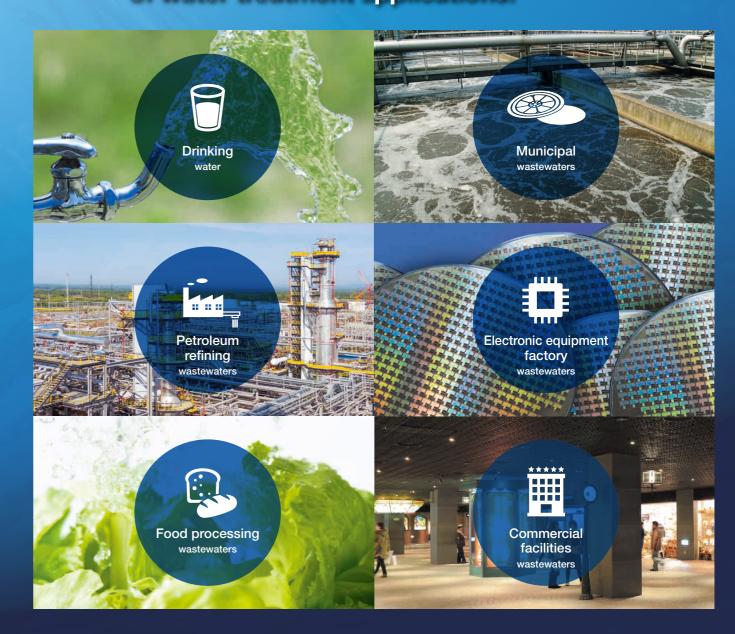

#### Multi purpose

- Applied to various industrial wastewaters.
- Applied to liquid and solid separation of abrasive solids and concentrates.

### Ceramic membrane capable of removing E.Coli bacterias and fine particles

**Certified membrane indicating** the high quality of the ceramic membrane. **Capable for various types** of water treatment applications.