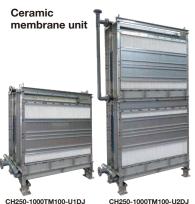

#### Ceramic membrane element

Model Number of ceramic membrane element Membrane surface area Weight(dry)

Model Number of ceramic membrane element Membrane surface area Dimensions

Weight(dry)

CH250-1000TM100-U1DJ

200pieces 100m<sup>2</sup>

W2060×H1734×D720 mm

630kg

CH250-1000TM100-U2DJ 400pieces (Double stack) 200m<sup>2</sup>

W2116 × H3280 × D720 mm

1185kg

Please contact our department about terms of use