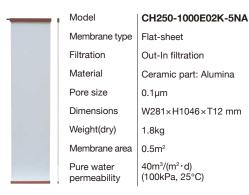

### **Product specifications**

#### Ceramic membrane element

Model Number of ceramic membrane element Membrane surface area Weight(dry)

Model Number of ceramic membrane element Membrane surface area Dimensions

Weight(dry)

CH250-1000TM100-U1DJ