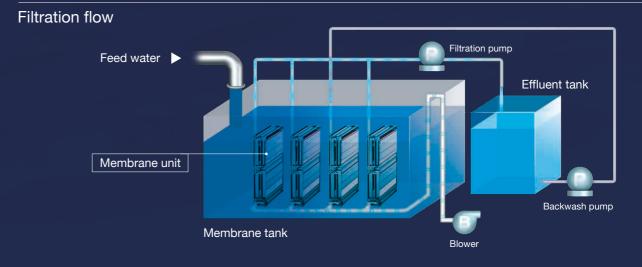

## **Stable filtration performance** and high effluent quality.

#### High durability

 Effective for long use in various type of water treatment due to high resistant to chemicals

#### **Maintenance saving**

- Daily maintenance routines can be reduced through the use of backwash and automated on-line chemical cleaning.
- Membranes ship dry and store dry.

#### High recoverability

- Deposited contaminants are easily removed due to the smooth and hydrophilic membrane surface.
- Membrane performance can be maintained for a long time by using physical and chemical

#### Multi purpose

- Applied to various industrial wastewaters.
- Applied to liquid and solid separation of abrasive solids and concentrates.